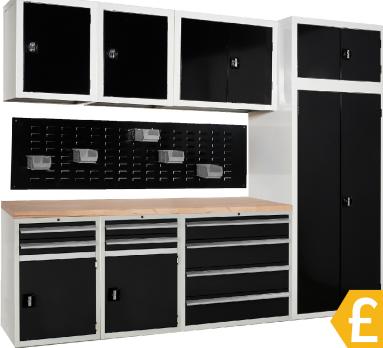

## **MODULAR 9 PIECE WORKSHOP KIT**

6405402KIT

Secure storage for CNC tools and heavy equipment

Central locking system as standard for security

'No snag' 2-point locking handles

Drawer dividers & inserts available for purchase

Load capacity of 100kg per drawer

Suitable for all industrial uses & applications

Heavy gauge all-steel durable construction

Powder coat finish available in 5 standard colours

Drawers with full extension precision ball race slides

\*Black finish with White carcass

**VIEW ONLINE** 

1 x Modular Solid Beech Work Surface W2100 x D650 x H40mm

1x Modular Tall Cupboard -3 Shelves H2300 x W900 x D600mm

1x Modular Double Wall Cupboard H700 x W915 x D450mm

2 x Modular Single Wall Cupboard H700 x W615 x D450mm

1 x 900 Euroslide Cabinet -4 Drawers H822 x W900 x D650mm

2 x 600 Euroslide **Cupboard + 2 Drawers** H822 x W600 x D650mm

1 x Modular Louvre Panel W2000 x H418mm \*storage bins not included