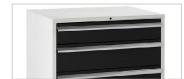

## **MODULAR 9 PIECE WORKSHOP KIT**

6405402KIT

Secure storage for CNC tools and heavy equipment

Central locking system as standard for security

'No snag' 2-point locking handles

Drawer dividers & inserts available for purchase

Load capacity of 100kg per drawer

Suitable for all industrial uses & applications

Heavy gauge all-steel durable construction

Powder coat finish available in 5 standard colours

Drawers with full extension precision ball race slides

\*Black finish with White carcass

**VIEW ONLINE** 

1 x Modular Solid Beech Work Surface W2100 x D650 x H40mm

1x Modular Tall Cupboard -3 Shelves H2300 x W900 x D600mm

1x Modular Double Wall Cupboard H700 x W915 x D450mm