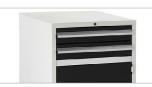

## **MODULAR 9 PIECE WORKSHOP KIT**

6405402KIT

Secure storage for CNC tools and heavy equipment

Central locking system as standard for security

'No snag' 2-point locking handles

Drawer dividers & inserts available for purchase

Load capacity of 100kg per drawer

Suitable for all industrial uses & applications

Heavy gauge all-steel durable construction

Powder coat finish available in 5 standard colours

Drawers with full extension precision ball race slides

\*Black finish with White carcass

**VIEW ONLINE** 

1 x Modular Solid Beech Work Surface W2100 x D650 x H40mm

1x Modular Tall Cupboard -3 Shelves H2300 x W900 x D600mm

1x Modular Double Wall Cupboard H700 x W915 x D450mm