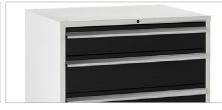

## **MODULAR 9 PIECE WORKSHOP KIT**

6405402KIT

**BUY NOW** 

1 x Modular Solid Beech Work Surface W2100 x D650 x H40mm

1 x Modular Tall Cupboard - 3 Shelves H2300 x W900 x D600mm

1 x Modular Double Wall Cupboard H700 x W915 x D450mm

2 x Modular Single Wall Cupboard H700 x W615 x D450mm

1 x 900 Euroslide Cabinet - 4 Drawers H822 x W900 x D650mm

2 x 600 Euroslide Cupboard + 2 Drawers H822 x W600 x D650mm

\*storage bins not included

1 x Modular Louvre Panel W2000 x H418mm