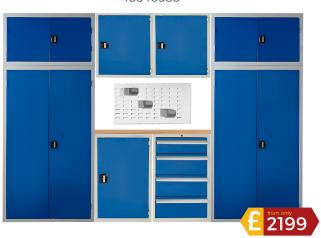

# Modular Workshop Kits







## **MODULAR 9 PIECE WORKSHOP KIT**

6405402KIT



**BUY NOW** 





1 x Modular Solid Beech Work Surface W2100 x D650 x H40mm



1 x Modular Tall Cupboard - 3 Shelves H2300 x W900 x D600mm



1 x Modular Double Wall Cupboard H700 x W915 x D450mm



2 x Modular Single Wall Cupboard H700 x W615 x D450mm



1 x 900 Euroslide Cabinet - 4 Drawers H822 x W900 x D650mm



2 x 600 Euroslide Cupboard + 2 Drawers H822 x W600 x D650mm

\*storage bins not included



1 x Modular Louvre Panel W2000 x H418mm

### **WORKSHOP KIT 1**

40540589



**WORKSHOP KIT 2** 



#### **WORKSHOP KIT 3**

40540586



#### **WORKSHOP KIT 4**

40540590



#### **WORKSHOP KIT 5**

40540588



#### **WORKSHOP KIT 6**

40540591



VIEW ONLINE