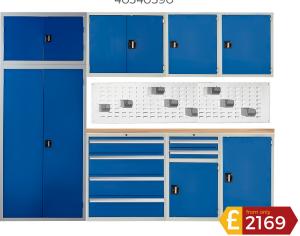

# Modular Workshop Kits







## **MODULAR 9 PIECE WORKSHOP KIT**

6405402KIT



**BUY NOW** 





1 x Modular Solid Beech Work Surface W2100 x D650 x H40mm



1 x Modular Tall Cupboard - 3 Shelves H2300 x W900 x D600mm



1 x Modular Double Wall Cupboard H700 x W915 x D450mm



2 x Modular Single Wall Cupboard H700 x W615 x D450mm



1 x 900 Euroslide Cabinet - 4 Drawers H822 x W900 x D650mm



2 x 600 Euroslide Cupboard + 2 Drawers H822 x W600 x D650mm

\*storage bins not included



1 x Modular Louvre Panel W2000 x H418mm

### **WORKSHOP KIT 1**

40540589



**WORKSHOP KIT 2** 



#### **WORKSHOP KIT 3**

40540586



#### **WORKSHOP KIT 4**

40540590



#### **WORKSHOP KIT 5**

40540588



#### **WORKSHOP KIT 6**

40540591



VIEW ONLINE