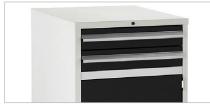

## **MODULAR 9 PIECE WORKSHOP KIT**

6405402KIT

**BUY NOW** 

1 x Modular Solid Beech Work Surface W2100 x D650 x H40mm

1 x Modular Tall Cupboard - 3 Shelves H2300 x W900 x D600mm

1 x Modular Double Wall Cupboard H700 x W915 x D450mm

2 x Modular Single Wall Cupboard H700 x W615 x D450mm

1 x 900 Euroslide Cabinet - 4 Drawers H822 x W900 x D650mm

2 x 600 Euroslide Cupboard + 2 Drawers H822 x W600 x D650mm

\*storage bins not included

1 x Modular Louvre Panel W2000 x H418mm