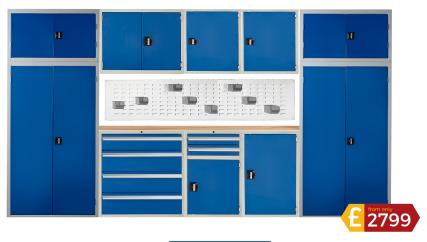

## **MODULAR 9 PIECE WORKSHOP KIT**

6405402KIT

**BUY NOW** 

1 x Modular Solid Beech Work Surface W2100 x D650 x H40mm

1 x Modular Tall Cupboard - 3 Shelves H2300 x W900 x D600mm

1 x Modular Double Wall Cupboard H700 x W915 x D450mm

2 x Modular Single Wall Cupboard H700 x W615 x D450mm

1 x 900 Euroslide Cabinet - 4 Drawers H822 x W900 x D650mm

2 x 600 Euroslide Cupboard + 2 Drawers H822 x W600 x D650mm

\*storage bins not included

1 x Modular Louvre Panel W2000 x H418mm