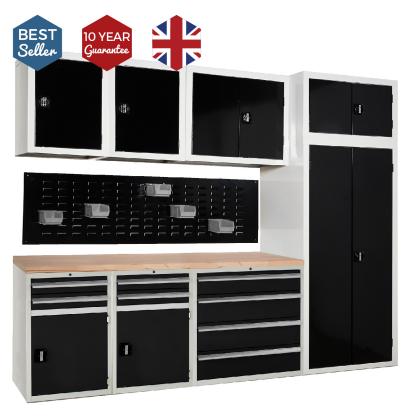

## **MODULAR 9 PIECE WORKSHOP KIT**

6405402KIT

**BUY NOW** 

1 x Modular Solid Beech Work Surface W2100 x D650 x H40mm

1 x Modular Tall Cupboard - 3 Shelves H2300 x W900 x D600mm

1 x Modular Double Wall Cupboard H700 x W915 x D450mm

2 x Modular Single Wall Cupboard H700 x W615 x D450mm

1 x 900 Euroslide Cabinet - 4 Drawers H822 x W900 x D650mm

2 x 600 Euroslide Cupboard + 2 Drawers H822 x W600 x D650mm

\*storage bins not included

1 x Modular Louvre Panel W2000 x H418mm