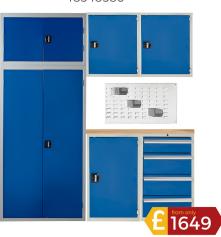

# Modular Workshop Kits







## **MODULAR 9 PIECE WORKSHOP KIT**

6405402KIT



**BUY NOW** 





1 x Modular Solid Beech Work Surface W2100 x D650 x H40mm



1 x Modular Tall Cupboard - 3 Shelves H2300 x W900 x D600mm



1 x Modular Double Wall Cupboard H700 x W915 x D450mm



2 x Modular Single Wall Cupboard H700 x W615 x D450mm



1 x 900 Euroslide Cabinet - 4 Drawers H822 x W900 x D650mm



2 x 600 Euroslide Cupboard + 2 Drawers H822 x W600 x D650mm

\*storage bins not included



1 x Modular Louvre Panel W2000 x H418mm

### **WORKSHOP KIT 1**

40540589



**WORKSHOP KIT 2** 



#### **WORKSHOP KIT 3**

40540586



#### **WORKSHOP KIT 4**

40540590



#### **WORKSHOP KIT 5**

40540588



#### **WORKSHOP KIT 6**

40540591



VIEW ONLINE