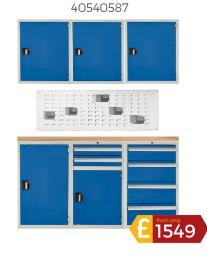

# Modular Workshop Kits







## **MODULAR 9 PIECE WORKSHOP KIT**

6405402KIT



**BUY NOW** 





1 x Modular Solid Beech Work Surface W2100 x D650 x H40mm



1 x Modular Tall Cupboard - 3 Shelves H2300 x W900 x D600mm



1 x Modular Double Wall Cupboard H700 x W915 x D450mm



2 x Modular Single Wall Cupboard H700 x W615 x D450mm



1 x 900 Euroslide Cabinet - 4 Drawers H822 x W900 x D650mm



2 x 600 Euroslide Cupboard + 2 Drawers H822 x W600 x D650mm

\*storage bins not included



1 x Modular Louvre Panel W2000 x H418mm

### **WORKSHOP KIT 1**

40540589



**WORKSHOP KIT 2** 



#### **WORKSHOP KIT 3**

40540586



#### **WORKSHOP KIT 4**

40540590



#### **WORKSHOP KIT 5**

40540588



#### **WORKSHOP KIT 6**

40540591



VIEW ONLINE