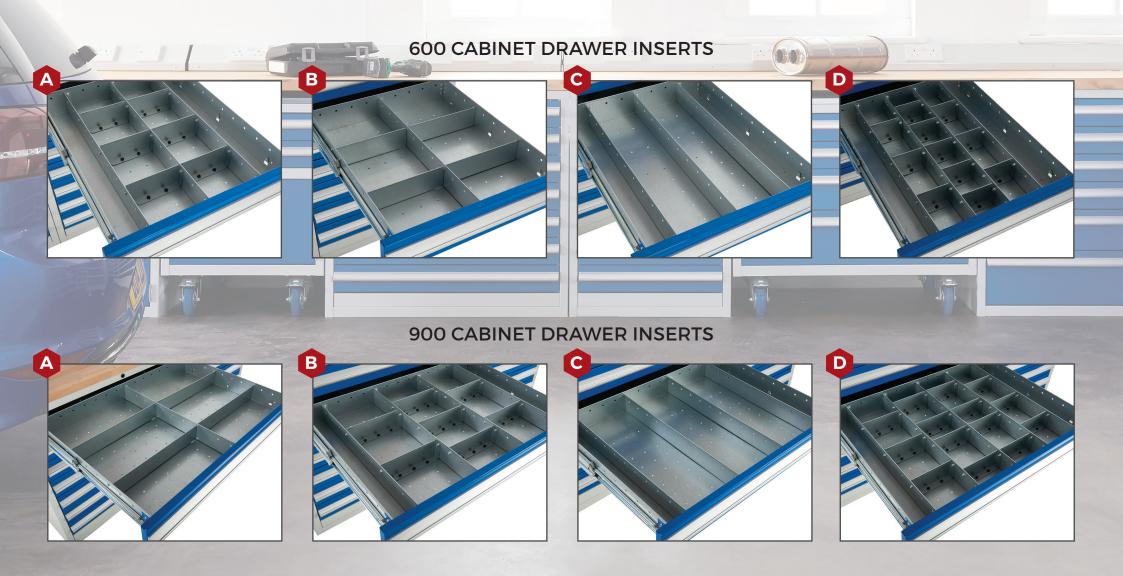

## DRAWER DIVIDERS & INSERTS

A complete range of drawer divider and inserts are available to enable you to create unique compartment sizes within the drawers for small parts and tools. Dividers are fixed to the base of the drawer using durable plastic rivets. The sides are bolted together using standard nuts and bolts which gives the dividers a little more sturdiness. Drawer divider and insert kits are supplied with a screwdriver and 10mm spanner for quick and easy assembly.

### **600 DRAWER INSERTS**

| Description     | Code     |
|-----------------|----------|
| A - 100mm Depth | 40540382 |
| A - 150mm Depth | 40540383 |
| A - 200mm Depth | 40540384 |
| B - 100mm Depth | 40540385 |
| B - 150mm Depth | 40540386 |
| B - 200mm Depth | 40540387 |
| C - 100mm Depth | 40540388 |
| C - 150mm Depth | 40540389 |
| C - 200mm Depth | 40540390 |
| D - 100mm Depth | 40540391 |
| D - 150mm Depth | 40540392 |
| D - 200mm Depth | 40540393 |

### 900 DRAWER INSERTS

| Option          | Code     |
|-----------------|----------|
| A - 100mm Depth | 40540394 |
| A - 150mm Depth | 40540395 |
| A - 200mm Depth | 40540396 |
| B - 100mm Depth | 40540397 |
| B - 150mm Depth | 40540398 |
| B - 200mm Depth | 40540399 |
| C - 100mm Depth | 40540400 |
| C - 150mm Depth | 40540401 |
| C - 200mm Depth | 40540402 |
| D - 100mm Depth | 40540403 |
| D - 150mm Depth | 40540404 |
| D - 200mm Depth | 40540405 |