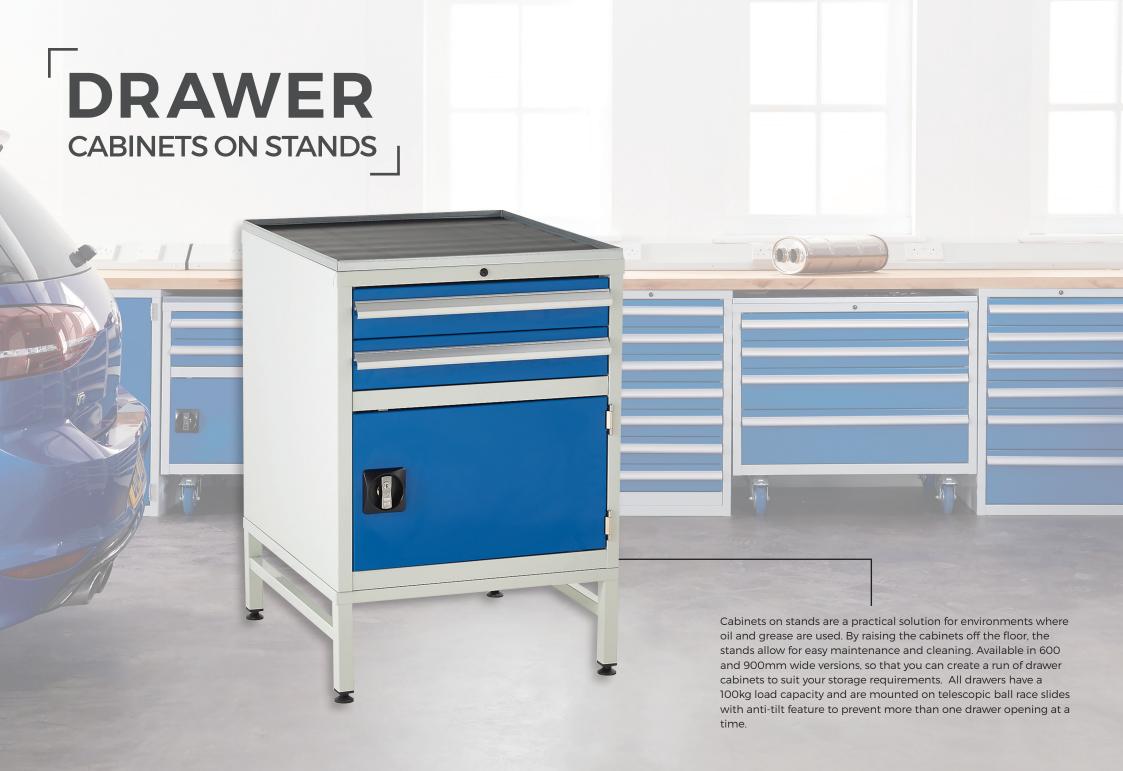

### **600 EUROSLIDE CABINETS ON STANDS**

| Description                 | W x H x Dmm     | Code     |
|-----------------------------|-----------------|----------|
| Cupboard                    | 600 x 825 x 650 | 40540362 |
| 2 Drawer                    | 600 x 825 x 650 | 40540363 |
| 2 Drawer & Cupboard         | 600 x 825 x 650 | 40540381 |
| 3 Drawer                    | 600 x 825 x 650 | 40540367 |
| 4 Drawer (1 x 150mm Drawer) | 600 x 825 x 650 | 40540463 |
| 4 Drawer (2 x 100mm Drawer) | 600 x 825 x 650 | 40540358 |
| 5 Drawer                    | 600 x 825 x 650 | 40540366 |