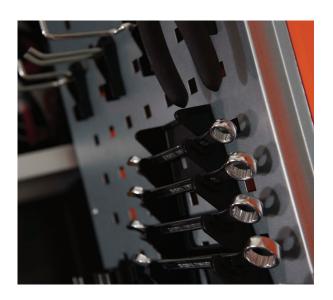

## DRAWER DIVIDERS & INSERTS

A complete range of drawer divider and inserts are available to enable you to create unique compartment sizes within the drawers for small parts and tools. Dividers are fixed to the base of the drawer using durable plastic rivets. The sides are bolted together using standard nuts and bolts which gives the dividers a little more sturdiness. Drawer divider and insert kits are supplied with a screwdriver and 10mm spanner for quick and easy assembly.