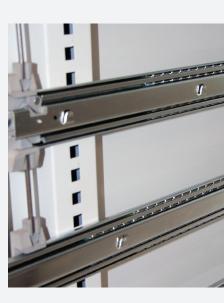

## DRAWER DIVIDERS & INSERTS

A complete range of drawer divider and inserts are available to enable you to create unique compartment sizes within the drawers for small parts and tools. Dividers are fixed to the base of the drawer using durable plastic rivets. The sides are bolted together using standard nuts and bolts which gives the dividers a little more sturdiness. Drawer divider and insert kits are supplied with a screwdriver and 10mm spanner for quick and easy assembly.