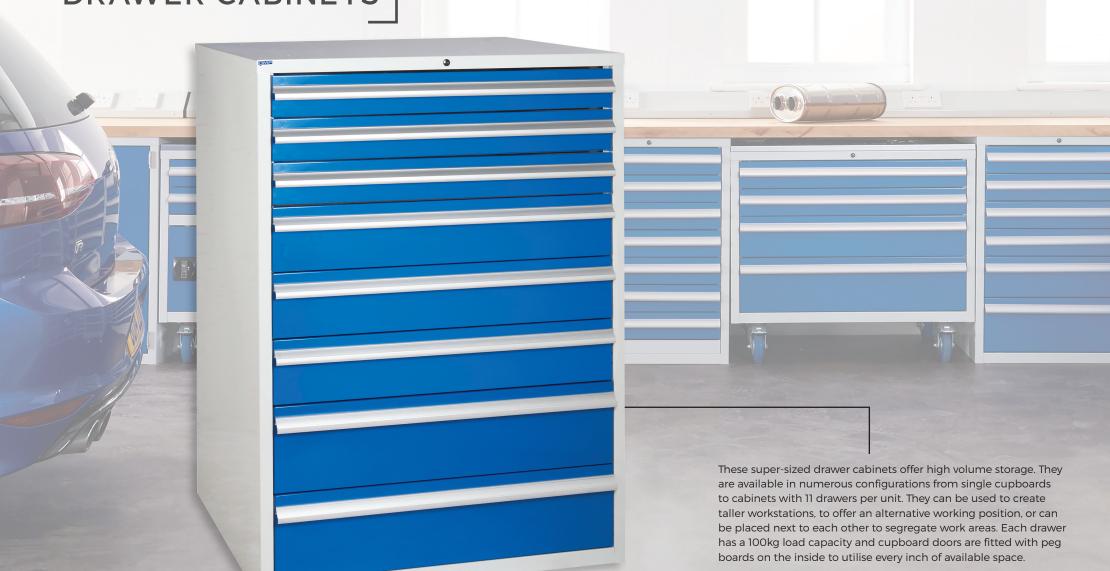

From tall and over head cupboards, to lockers, small parts storage systems, tool trolleys and much more we can make your ideas a reality.

### **NOTICEBOARDS**







**3 PIN & USB PLUGS** 



**SMALL PART STORAGE** 













### FROM CONCEPT TO CREATION

Whatever you're concept, no matter how big or small - nothing is impossible. At Direct2U we embrace individuality and whenever possible we like to offer a bespoke solution. We not only design around your practical requirements, we like to consider colour pallets and finishing touches. Whether it is creating your storage in corporate colours, or sourcing accessories which complement your chosen scheme, no detail is too small.









### MOBILE

DRAWER CABINETS |



# UNDER BENCH DRAWER CABINETS





### 1200 HIGH

DRAWER CABINETS I













## DRAWER DIVIDERS & INSERTS

A complete range of drawer divider and inserts are available to enable you to create unique compartment sizes within the drawers for small parts and tools. Dividers are fixed to the base of the drawer using durable plastic rivets. The sides are bolted together using standard nuts and bolts which gives the dividers a little more sturdiness. Drawer divider and insert kits are supplied with a screwdriver and 10mm spanner for quick and easy assembly.



### **600 EUROSLIDE STATIC DRAWER CABINETS**

| Description                 | W x H x Dmm     | Code     |
|-----------------------------|-----------------|----------|
| Cupboard                    | 600 x 825 x 650 | 40540315 |
| 2 Drawer + Cupboard         | 600 x 825 x 650 | 40540318 |
| 4 Drawer