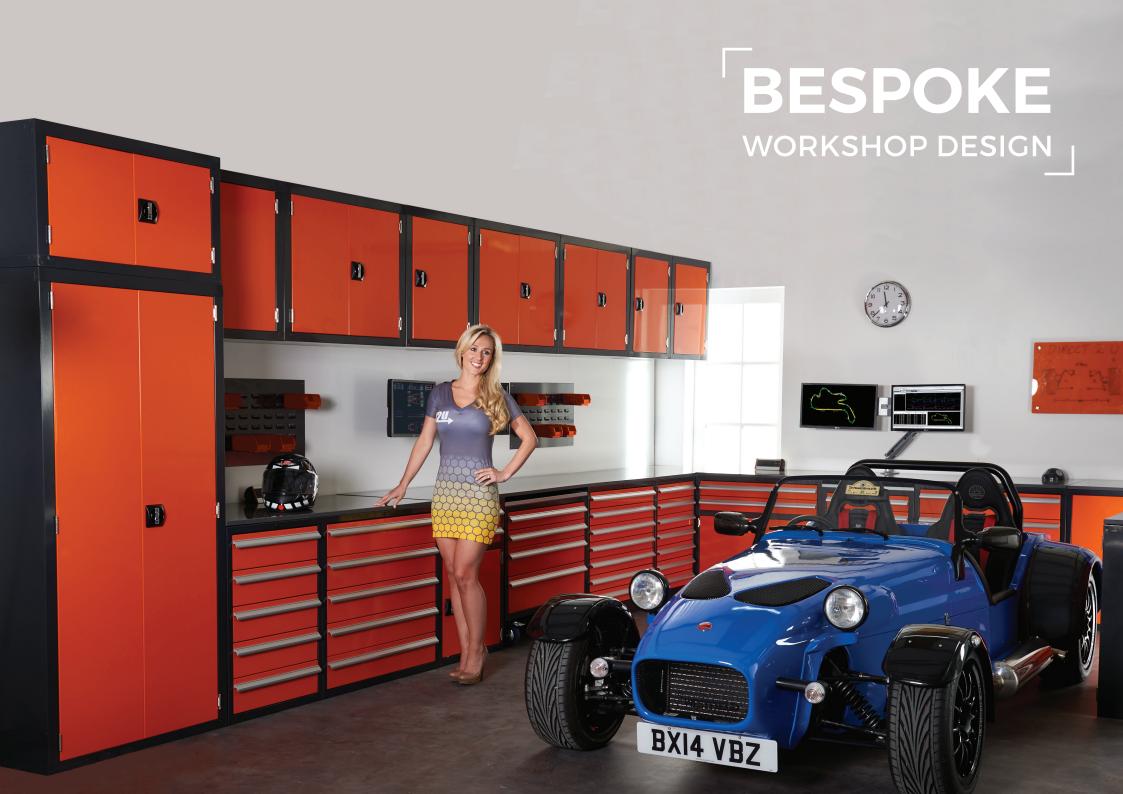

### STORAGE SOLVED

The Euroslide range is designed by engineers for engineers. At the forefront of design was quality, customisation, durability and longevity. The Euroslide range isn't limited to drawer cabinets, it can encompass all your storage needs. From tall and over head cupboards, to lockers, small parts storage systems, tool trolleys and much more we can make your ideas a reality.

### FROM CONCEPT TO CREATION

Whatever you're concept, no matter how big or small - nothing is impossible. At Direct2U we embrace individuality and whenever possible we like to offer a bespoke solution. We not only design around your practical requirements, we like to consider colour pallets and finishing touches. Whether it is creating your storage in corporate colours, or sourcing accessories which complement your chosen scheme, no detail is too small.