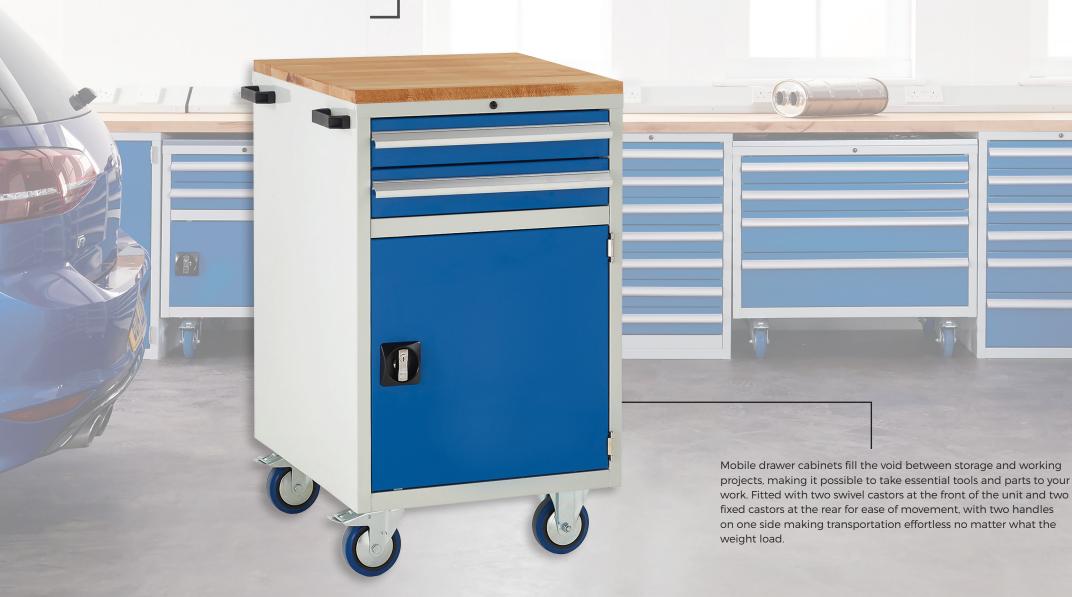

t limited to drawer cabinets, it can encompass all your storage needs. From tall and over head cupboards, to lockers, small parts storage systems, tool trolleys and much more we can make your ideas a reality.

### **NOTICEBOARDS**







**3 PIN & USB PLUGS** 



**SMALL PART STORAGE** 













### FROM CONCEPT TO CREATION

Whatever you're concept, no matter how big or small - nothing is impossible. At Direct2U we embrace individuality and whenever possible we like to offer a bespoke solution. We not only design around your practical requirements, we like to consider colour pallets and finishing touches. Whether it is creating your storage in corporate colours, or sourcing accessories which complement your chosen scheme, no detail is too small.









### MOBILE

DRAWER CABINETS |



# UNDER BENCH DRAWER CABINETS





### 1200 HIGH

DRAWER CABINETS I













## DRAWER DIVIDERS & INSERTS

A complete range of drawer divider and inserts are available to enable you to create unique compartment sizes within the drawers for small parts and tools. Dividers are fixed to the base of the drawer using durable plastic rivets. The sides are bolted together using standard nuts and bolts which gives the dividers a little more sturdiness. Drawer divider and insert kits are supplied with a screwdriver and 10mm spanner for quick and easy assembly.



### **600 EUROSLIDE STATIC DRAWER CABINETS**

| Description                 | W x H x Dmm     | Code     |
|-----------------------------|-----------------|----------|
| Cupboard                    | 600 x 825 x 650 | 40540315 |
| 2