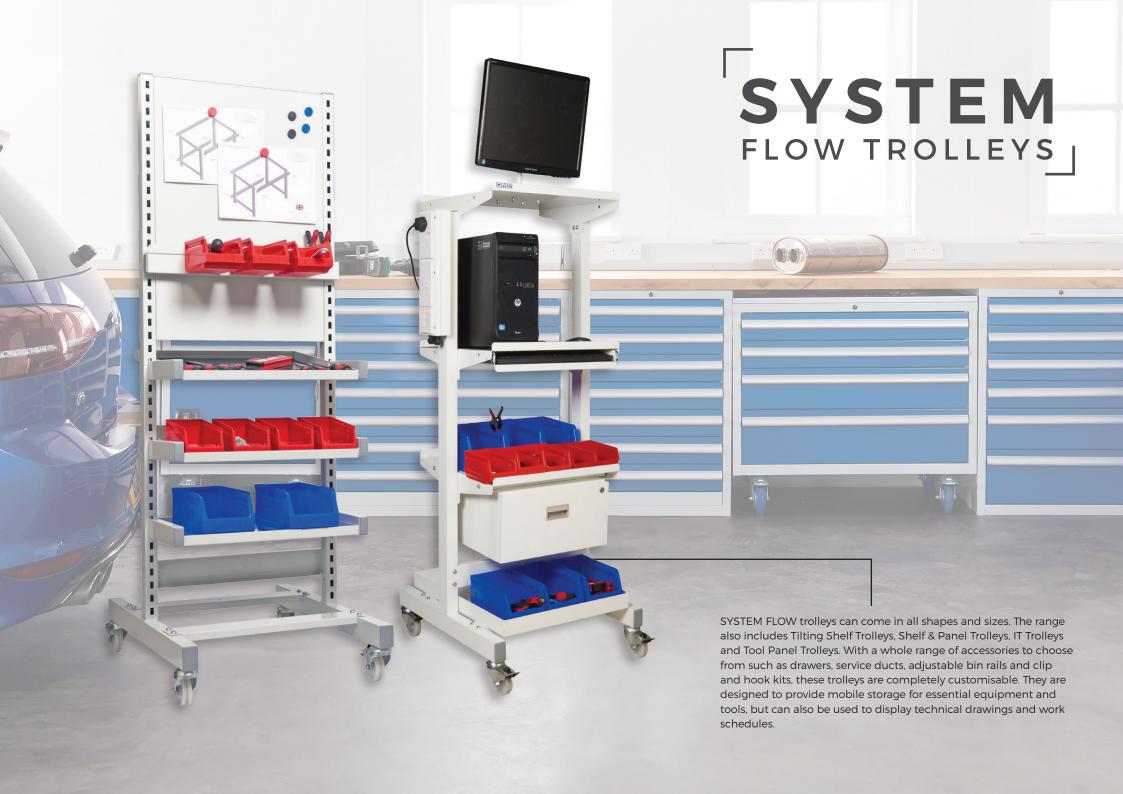

### SYSTEM FLOW TROLLEYS

| Description |                                      | H x W x Dmm      | Code     |
|-------------|--------------------------------------|------------------|----------|
|             | Tilting Shelf Trolley - 580mm wide   | 1450 x 580 x 660 | 10360016 |
|             | Tilting Shelf Trolley - 830mm wide   | 1450 x 830 x 660 | 10360017 |
| 82          | Shelf and Panel Trolley - 580mm wide | 1450 x 580 x 660 | 10360018 |
|             | Shelf and Panel Trolley - 830mm wide | 1450 x 830 x 660 | 10360019 |
| İ           | IT Trolley                           | 1850 x 580 x 660 | 10360001 |
| EA<br>E     | Tool Panel Trolley - 580mm wide      | 1600 x 580 x 660 | 10360008 |
| 110         | Tool Panel Trolley - 830mm wide      | 1600 x 830 x 660 | 10360009 |

### **SYSTEM FLOW ACCESSORIES**

| Option                                    | Code     |
|-------------------------------------------|----------|
| Extra Shelf - W500mm                      | 10360006 |
| Extra Shelf - W750mm                      | 10360014 |
| Base Tray - W500mm                        | 10360019 |
| Base Tray - W750mm                        | 10360020 |
| Service Duct                              | 10360018 |
| Adjustable Shelf - W500mm                 | 10360021 |
| Adjustable Shelf - W750mm                 | 10360022 |
| Adjustable Bin Rail -<br>W500mm           | 10360010 |
| Adjustable Bin Rail -<br>W750mm           | 10360011 |
| Clip & Hook Kit 1 - 53<br>Assorted Pieces | 64051033 |
| Clip & Hook Kit 2 - 83<br>Assorted Pieces | 64051034 |