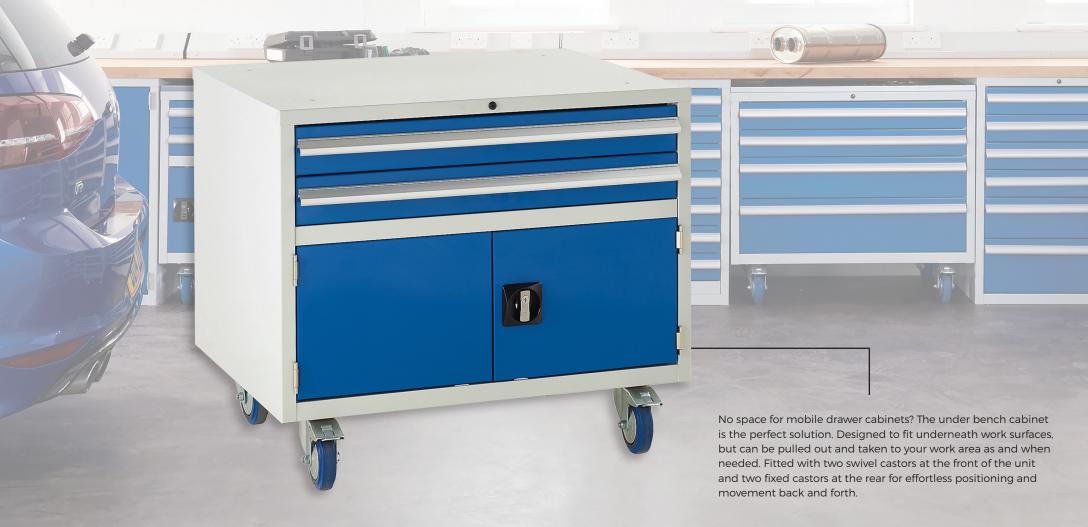

can encompass all your storage needs. From tall and over head cupboards, to lockers, small parts storage systems, tool trolleys and much more we can make your ideas a reality.

### **NOTICEBOARDS**







**3 PIN & USB PLUGS** 



**SMALL PART STORAGE** 













### FROM CONCEPT TO CREATION

Whatever you're concept, no matter how big or small - nothing is impossible. At Direct2U we embrace individuality and whenever possible we like to offer a bespoke solution. We not only design around your practical requirements, we like to consider colour pallets and finishing touches. Whether it is creating your storage in corporate colours, or sourcing accessories which complement your chosen scheme, no detail is too small.









### MOBILE

DRAWER CABINETS |



# UNDER BENCH DRAWER CABINETS





### 1200 HIGH

DRAWER CABINETS I













## DRAWER DIVIDERS & INSERTS

A complete range of drawer divider and inserts are available to enable you to create unique compartment sizes within the drawers for small parts and tools. Dividers are fixed to the base of the drawer using durable plastic rivets. The sides are bolted together using standard nuts and bolts which gives the dividers a little more sturdiness. Drawer divider and insert kits are supplied with a screwdriver and 10mm spanner for quick and easy assembly.



### **600 EUROSLIDE STATIC DRAWER CABINETS**

| Description                 | W x H x Dmm     | Code     |
|-----------------------------|-----------------|----------|
| Cupboard                    | 600 x 825 x 650 | 40540315 |
| 2 Drawer + Cupboard         | 600 x