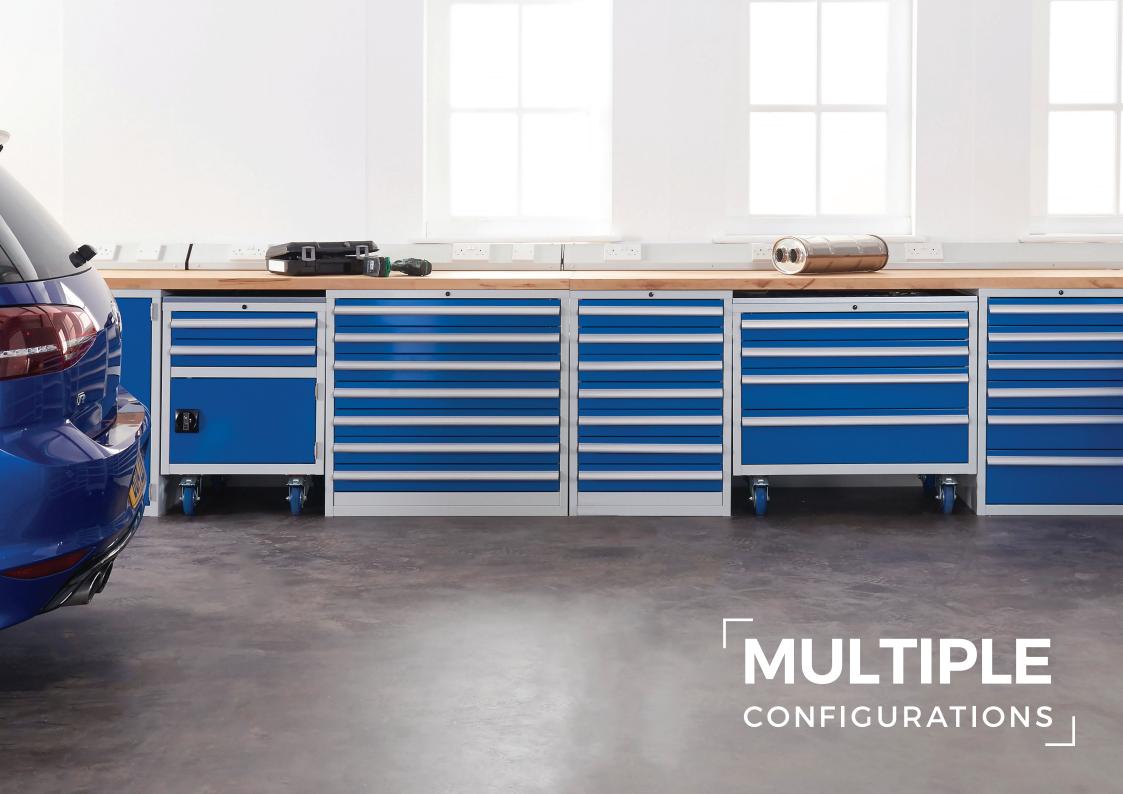

d longevity. The Euroslide range isn't limited to drawer cabinets, it can encompass all your storage needs. From tall and over head cupboards, to lockers, small parts storage systems, tool trolleys and much more we can make your ideas a reality.

### **NOTICEBOARDS**







**3 PIN & USB PLUGS** 



**SMALL PART STORAGE** 













### FROM CONCEPT TO CREATION

Whatever you're concept, no matter how big or small - nothing is impossible. At Direct2U we embrace individuality and whenever possible we like to offer a bespoke solution. We not only design around your practical requirements, we like to consider colour pallets and finishing touches. Whether it is creating your storage in corporate colours, or sourcing accessories which complement your chosen scheme, no detail is too small.









### MOBILE

DRAWER CABINETS |



# UNDER BENCH DRAWER CABINETS





### 1200 HIGH

DRAWER CABINETS I













## DRAWER DIVIDERS & INSERTS

A complete range of drawer divider and inserts are available to enable you to create unique compartment sizes within the drawers for small parts and tools. Dividers are fixed to the base of the drawer using durable plastic rivets. The sides are bolted together using standard nuts and bolts which gives the dividers a little more sturdiness. Drawer divider and insert kits are supplied with a screwdriver and 10mm spanner for quick and easy assembly.



### **600 EUROSLIDE STATIC DRAWER CABINETS**

| Description                 | W x H x Dmm     | Code     |
|-----------------------------|-----------------|----------|
| Cupboard