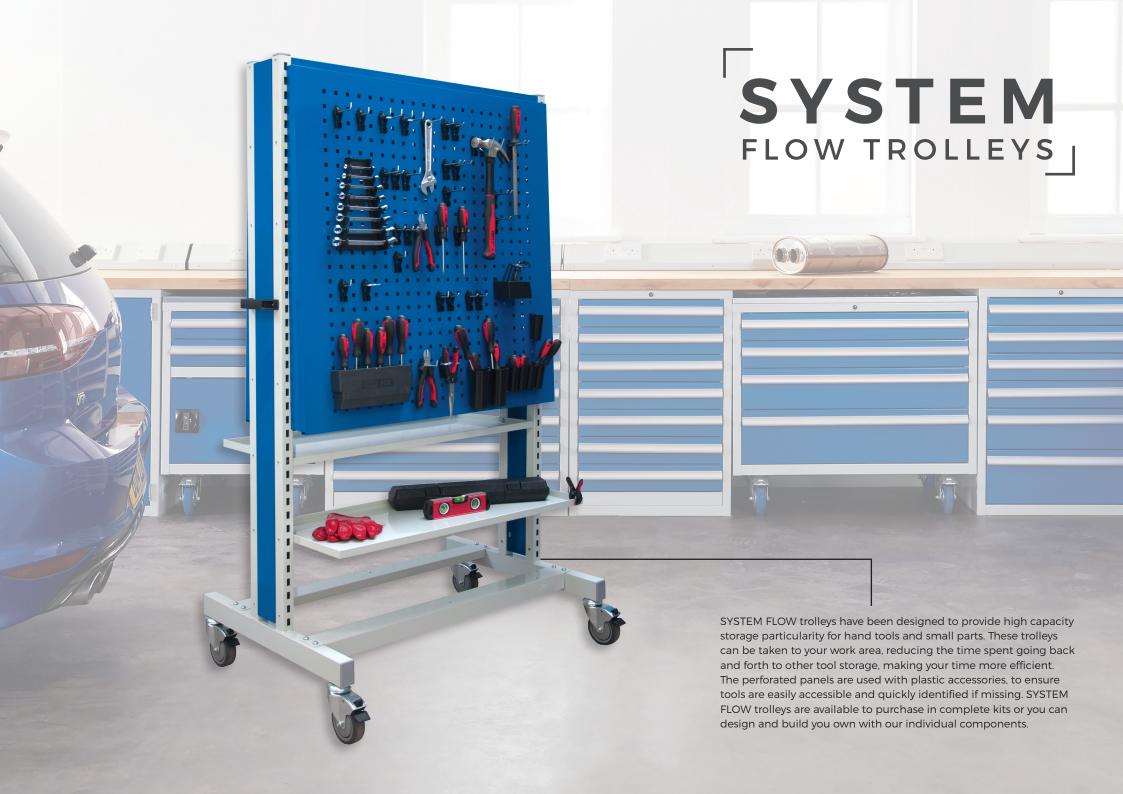

### **DOUBLE SIDED SYSTEM FLOW TROLLEYS**

| Op | tion | Configuration                                                         | Beech Top |
|----|------|-----------------------------------------------------------------------|-----------|
| Α  | AND  | 12500mm High Double Sided Pegboard Trolley with Free Tool<br>Clip Kit | 40230017  |
| В  |      | 1650mm High Double Sided Pegboard Trolley with Free Tool<br>Clip Kit  | 40230018  |
| Е  |      | 1650mm High Double Sided Louvre Trolley with Free Bin Kit             | 40230019  |