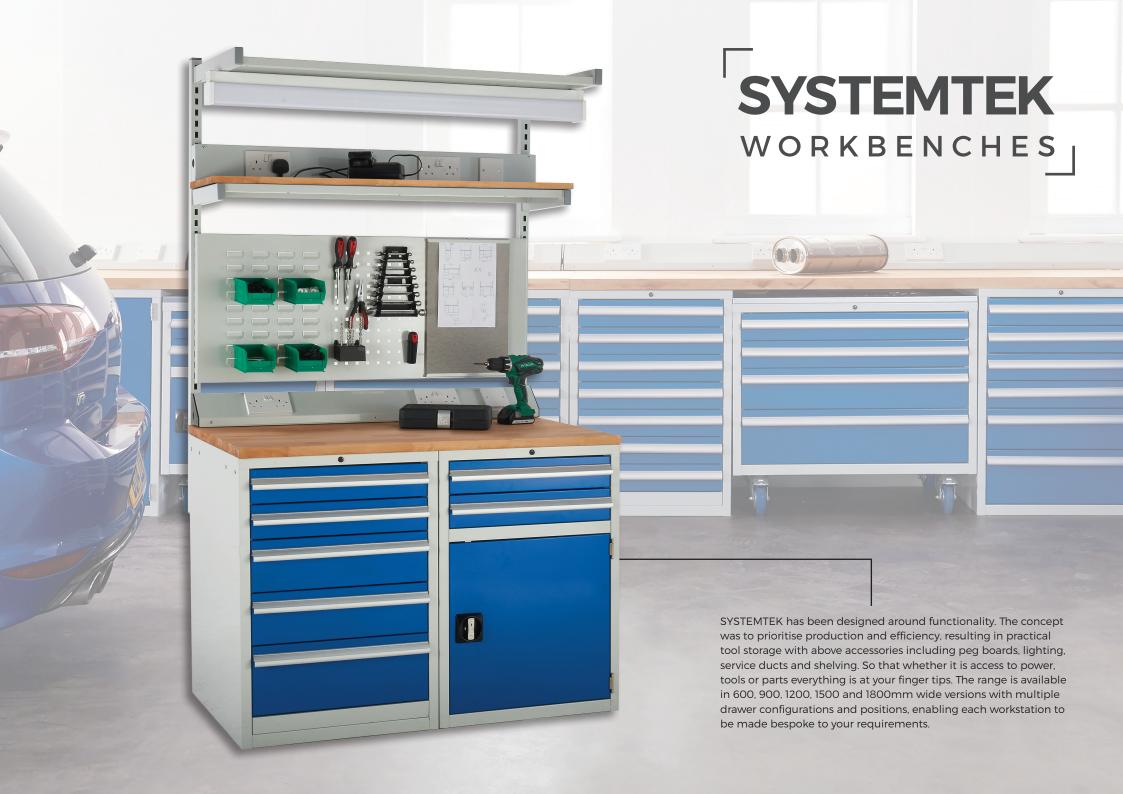

### **EUROSLIDE SYSTEMTEK BENCH ONLY**

| Ор | otion | Configuration                   | Worktop Width | Laminate Top | Beech Top |
|----|-------|---------------------------------|---------------|--------------|-----------|
| А  |       | 1 x 600mm Cabinet               | 600mm         | 40540422     | 40540428  |
| В  | 0     | 1 x 900mm Cabinet               | 900mm         | 40540423     | 40540429  |
| С  |       | 1 x 600mm Cabinet + Support Leg | 1200mm        | 40540424     | 40540430  |
| D  |       | 1 x 900mm Cabinet + Support Leg | 1500mm        | 40540425     | 40540431  |
| E  |       | 1 x 600mm Cabinet + Support Leg | 1500mm        | 40540426     | 40540432  |
| F  |       | 1 x 900mm Cabinet + Support Leg | 1800mm        | 40540427     | 40540433  |

### **EUROSLIDE SYSTEMTEK BENCH + ACCESSORY KIT**

| Or | otion                                                                                                                                                                                                                                                                                                                                                                                                                                                                                                                                                                                                                                                                                                                                                                                                                                                                                                                                                                                                                                                                                                                                                                                                                                                                                                                                                                                                                                                                                                                                                                                                                                                                                                                                                                                                                                                                                                                                                                                                                                                                                                                          | Configuration                   | Worktop Width | Laminate Top | Reach Ton |
|----|--------------------------------------------------------------------------------------------------------------------------------------------------------------------------------------------------------------------------------------------------------------------------------------------------------------------------------------------------------------------------------------------------------------------------------------------------------------------------------------------------------------------------------------------------------------------------------------------------------------------------------------------------------------------------------------------------------------------------------------------------------------------------------------------------------------------------------------------------------------------------------------------------------------------------------------------------------------------------------------------------------------------------------------------------------------------------------------------------------------------------------------------------------------------------------------------------------------------------------------------------------------------------------------------------------------------------------------------------------------------------------------------------------------------------------------------------------------------------------------------------------------------------------------------------------------------------------------------------------------------------------------------------------------------------------------------------------------------------------------------------------------------------------------------------------------------------------------------------------------------------------------------------------------------------------------------------------------------------------------------------------------------------------------------------------------------------------------------------------------------------------|---------------------------------|---------------|--------------|-----------|
| A  | Wa .                                                                                                                                                                                                                                                                                                                                                                                                                                                                                                                                                                                                                                                                                                                                                                                                                                                                                                                                                                                                                                                                                                                                                                                                                                                                                                                                                                                                                                                                                                                                                                                                                                                                                                                                                                                                                                                                                                                                                                                                                                                                                                                           | 1 x 600mm Cabinet               | 600mm         | 40540434     | 40540440  |
| В  | ₩ <u>,</u> A                                                                                                                                                                                                                                                                                                                                                                                                                                                                                                                                                                                                                                                                                                                                                                                                                                                                                                                                                                                                                                                                                                                                                                                                                                                                                                                                                                                                                                                                                                                                                                                                                                                                                                                                                                                                                                                                                                                                                                                                                                                                                                                   | 1 x 900mm Cabinet               | 900mm         | 40540435     | 40540441  |
| С  | A                                                                                                                                                                                                                                                                                                                                                                                                                                                                                                                                                                                                                                                                                                                                                                                                                                                                                                                                                                                                                                                                                                                                                                                                                                                                                                                                                                                                                                                                                                                                                                                                                                                                                                                                                                                                                                                                                                                                                                                                                                                                                                                              | 1 x 600mm Cabinet + Support Leg | 1200mm        | 40540436     | 40540442  |
| D  | A A                                                                                                                                                                                                                                                                                                                                                                                                                                                                                                                                                                                                                                                                                                                                                                                                                                                                                                                                                                                                                                                                                                                                                                                                                                                                                                                                                                                                                                                                                                                                                                                                                                                                                                                                                                                                                                                                                                                                                                                                                                                                                                                            | 1 x 900mm Cabinet + Support Leg | 1500mm        | 40540437     | 40540443  |
| E  | II A'AI                                                                                                                                                                                                                                                                                                                                                                                                                                                                                                                                                                                                                                                                                                                                                                                                                                                                                                                                                                                                                                                                                                                                                                                                                                                                                                                                                                                                                                                                                                                                                                                                                                                                                                                                                                                                                                                                                                                                                                                                                                                                                                                        | 1 x 600mm Cabinet + Support Leg | 1500mm        | 40540438     | 40540444  |
| F  | and the last of th | 1 x 900mm Cabinet + Support Leg | 1800mm        | 40540439     | 40540445  |
|    |                                                                                                                                                                                                                                                                                                                                                                                                                                                                                                                                                                                                                                                                                                                                                                                                                                                                                                                                                                                                                                                                                                                                                                                                                                                                                                                                                                                                                                                                                                                                                                                                                                                                                                                                                                                                                                                                                                                                                                                                                                                                                                                                |                                 |               |              |           |