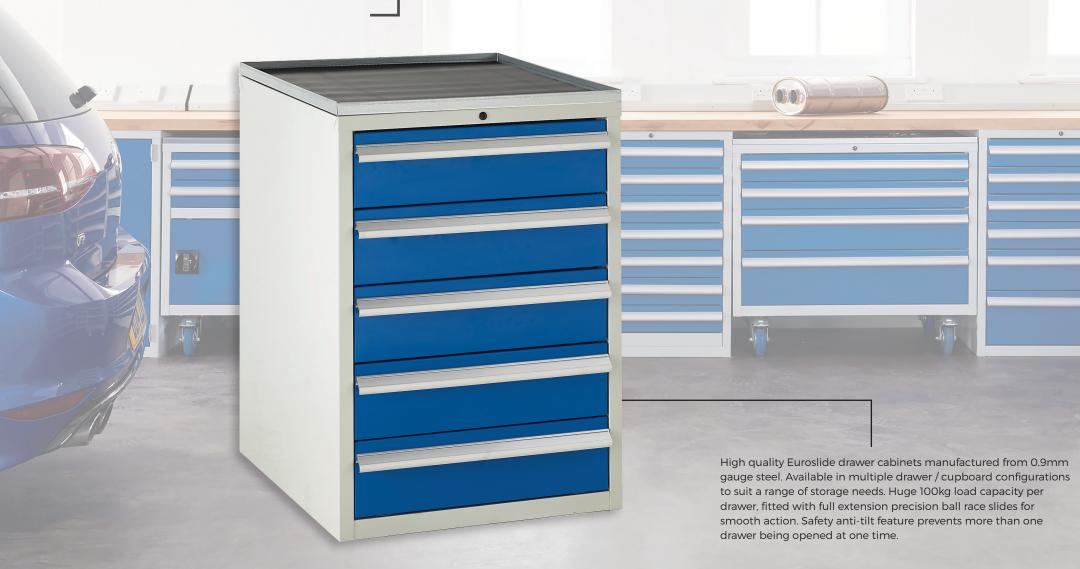

## DRAWER DIVIDERS & INSERTS

A complete range of drawer divider and inserts are available to enable you to create unique compartment sizes within the drawers for small parts and tools. Dividers are fixed to the base of the drawer using durable plastic rivets. The sides are bolted together using standard nuts and bolts which gives the dividers a little more sturdiness. Drawer divider and insert kits are supplied with a screwdriver and 10mm spanner for quick and easy assembly.