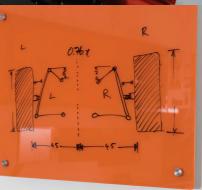

## DRAWER DIVIDERS & INSERTS

A complete range of drawer divider and inserts are available to enable you to create unique compartment sizes within the drawers for small parts and tools. Dividers are fixed to the base of the drawer using durable plastic rivets. The sides are bolted together using standard nuts and bolts which gives the dividers a little more sturdiness. Drawer divider and insert kits are supplied with a screwdriver and 10mm spanner for quick and easy assembly.