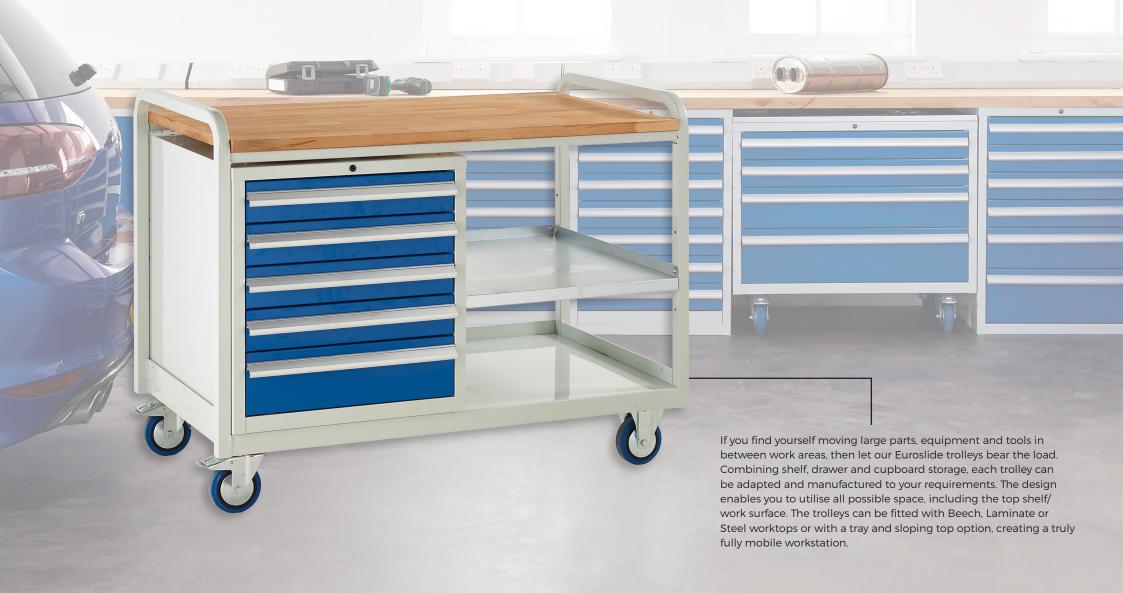

### **EUROSLIDE TROLLEYS**

| Option | W x H x Dmm      | Steel Top | Laminate Top | Beech Top | Tool/Sloping Top |
|--------|------------------|-----------|--------------|-----------|------------------|
| A S    | 1270 x 960 x 675 | 40540406  | 40540407     | 40540408  | 40540409         |
| В      | 1270 x 960 x 675 | 40540410  | 40540411     | 40540412  | 40540413         |
| C      | 1270 x 960 x 675 | 40540414  | 40540415     | 40540416  | 40540417         |
| D      | 1270 x 960 x 675 | 40540418  | 40540419     | 40540420  | 40540421         |